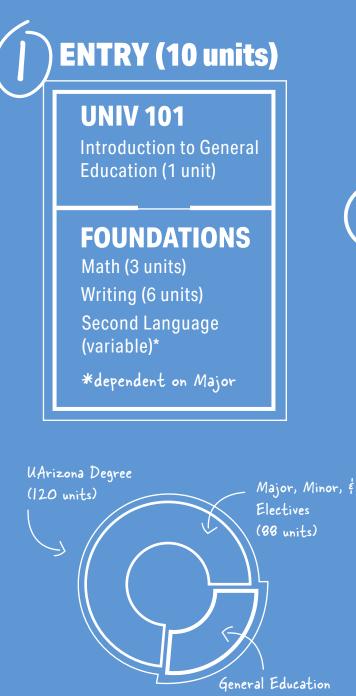

(32 units)

THE BIG PICTURE

# General Education BLUEPRINT

32 units, infinite possibilities

) MAIN (21 units)